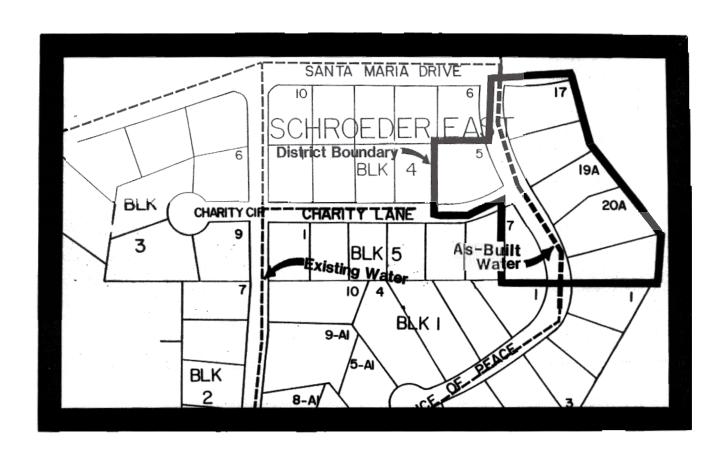

## Schroeder East WATER IMPROVEMENT DISTRICT 329 FINAL ASSESSMENTS

Assessable Project Cost: \$126,562.33 Total Service Connections: \$1,880.00 Assessable Construction Cost: \$124,682.33

Sq. Ft. Rate: \$1.05038989 Interest Rate: 4.92%

| 67.E18,e <b>\$</b>    |       | \$126.562.33        | 00.088,1\$            | \$124,682.33 | 107,811            |                 |       |            |            |                |   |
|-----------------------|-------|---------------------|-----------------------|--------------|--------------------|-----------------|-------|------------|------------|----------------|---|
| SÞ.Þ74,1\$            | 20    | 85.014,91\$         | 00.002\$              | 88.012,918   | 18,289             | 697,72          | 9     | AOS        | 86-290-030 | Schroeder East | 2 |
| 12.872,1\$            | 20    | 78.008,81\$         | 00'061\$              | 78.018,81\$  | 15,814             | 20,213          | 9     | A61        | 76-290-030 | Schroeder East | 9 |
| 38.174,1\$            | 50    | 24.87E,91\$         | 00 <sup>.</sup> 061\$ | 24.881,912   | 18,266             | 51,859          | 9     | <b>۷</b> ۱ | 16-290-050 | Schroeder East | 9 |
| 74.0S4,1\$            | 20    | 76.669,81 <b>\$</b> | 00.091\$              | 76.603,81\$  | 229,71             | 888,02          | 9     | 81         | 06-290-030 | Schroeder East | 7 |
| Z8 <sup>.</sup> 996\$ | 20    | 82.962,21\$         | \$520.00              | 812,346.28   | <del>⊅</del> 9∠'≀≀ | 21,229          | 9     | 12         | 72-290-030 | Schroeder East | 3 |
| 99.079,1\$            | 20    | 04.299,40           | 00.054\$              | \$21,562.40  | 826,02             | 897,02          | Þ     | G          | 71-290-090 | Schroeder East | 7 |
| £4.545,1 <b>\$</b>    | 20    | 18.389,71\$         | 00.064\$              | 18.252,71\$  | 16,428             | 82 <b>4</b> ,81 | g     | 7          | 91-290-090 | Schroeder East | ı |
| Pymt                  | Pymts | Principal           | Connection            | Charge       | ьэтА               | Area            | Block | 307        | Number     | noisivibdu     | Н |
| IsunnA                | .oN   | Water               | Service               | Main Line    | .eld'ssA           | Parcel          |       |            | Parcel ,   |                | ı |

### WATER IMPROVEMENT DISTRICT 329 FINAL ASSESSMENTS

Assessable Project Cost: \$126,562.33
Total Service Connections: \$1,880.00
Assessable Construction Cost: \$124,682.33
Sq. Ft. Rate: \$1.05038989

Interest Rate: 4.92%

|   | Parcel         |            | Parcel |       | Ass'ble. | Main Line | Service     | Water      | No.          | Annual |            |                          |
|---|----------------|------------|--------|-------|----------|-----------|-------------|------------|--------------|--------|------------|--------------------------|
|   | Subdivision    | Number     | Lot    | Block | Area     | Area      | Charge      | Connection | Principal    | Pymts  | Pymt       | Property Owner           |
| 1 | Schroeder East | 050-062-16 | 7      | 5     | 16,428   | 16,428    | \$17,255.81 | \$430.00   | \$17,685.81  | 20     | \$1,343.43 | CHAPPLE, Gregg D.        |
| 2 | Schroeder East | 050-062-17 | 5      | 4     | 20,768   | 20,528    | \$21,562.40 | \$430.00   | \$21,992.40  | 20     | \$1,670.56 | MONGEAU, William J.      |
| 3 | Schroeder East | 050-062-27 | 21     | 6     | 21,229   | 11,754    | \$12,346.28 | \$250.00   | \$12,596.28  | 20     | \$956.82   | DITLEVSON, Edward J.     |
| 4 | Schroeder East | 050-062-30 | 18     | 6     | 20,888   | 17,622    | \$18,509.97 | \$190.00   | \$18,699.97  | 20     | \$1,420.47 | HESSELRODE, Kerry L.     |
| 5 | Schroeder East | 050-062-31 | 17     | 6     | 21,859   | 18,266    | \$19,186.42 | \$190.00   | \$19,376.42  | 20     | \$1,471.85 | FROST, William O.        |
| 6 | Schroeder East | 050-062-37 | 19A    | 6     | 20,213   | 15,814    | \$16,610.87 | \$190.00   | \$16,800.87  | 20     | \$1,276.21 | WESTERLUND, Randy L.     |
| 7 | Schroeder East | 050-062-38 | 20A    | 6     | 27,769   | 18,289    | \$19,210.58 | \$200.00   | \$19,410.58  | 20     | \$1,474.45 | STREANO-THOMAS, Caroline |
|   | •              |            |        |       |          | 110 704   | £434 603 33 | £4 000 00  | \$400 EGO 00 |        | 10 010 70  |                          |